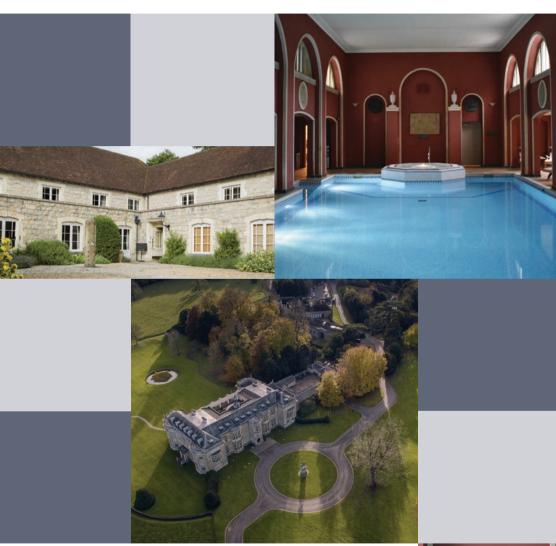

# HARTWELL SPA at HARTWELL HOUSE

TREATMENT GUIDE & TARIFF From April 2019

**BOOKINGS & ENQUIRIES: 01296 746500** 

An essential part of a visit to Hartwell House is the opportunity to relax and enjoy the pleasures of the Spa.

Hartwell Spa, housed in a splendid orangery in the style of a Regency building, and contains a generous sized swimming pool, spa bath, steam room, saunas and well equipped gymnasium.

Experienced therapists offer a wide range of Spa treatments using Aromatherapy Associates. Environ and Jessica.