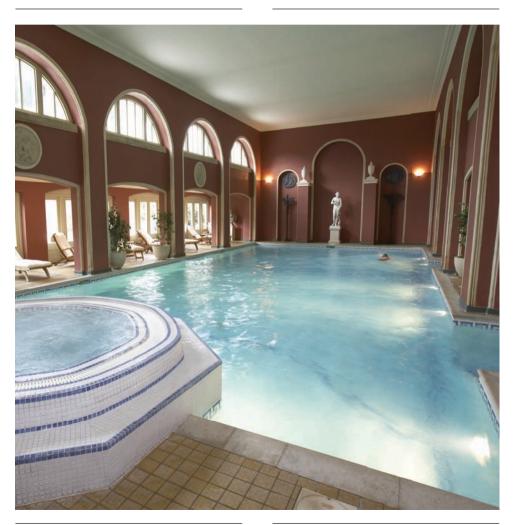

Hartwell Spa, housed in a splendid orangery in the style of a Regency building, and contains a generous sized swimming pool, spa bath, steam room, saunas and well equipped gymnasium.

Experienced therapists offer a wide range of Spa treatments using Aromatherapy Associates. Environ and Jessica.