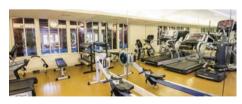

For the energetic, a gymnasium has technologically advanced equipment, suitable for all ranges of fitness.

In the gallery overlooking the pool is the Hartwell Café and Bar, open to both residents and non-residents for morning coffee, brunch, lunch, and an afternoon menu. Menus offer a range of salads, light meals and sandwiches.