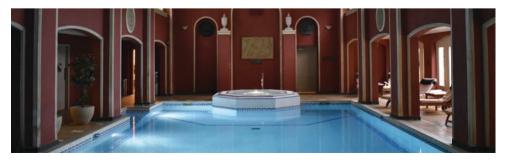

Hartwell Spa, housed in a splendid orangery in the style of a Regency building, and contains a generous sized swimming pool, spa bath, steam room, saunas and well equipped gymnasium.

Experienced therapists offer a wide range of Spa treatments using Aromatherapy Associates. Environ and Jessica.